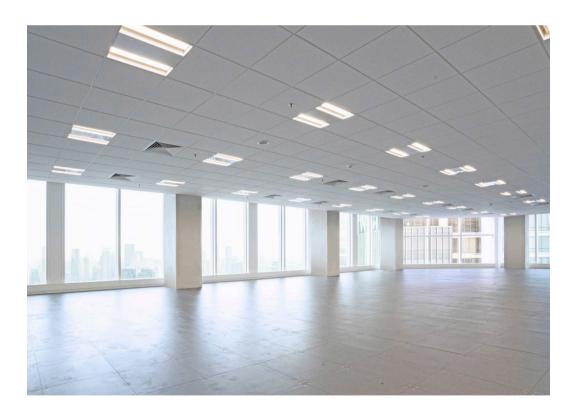

## Sample Layout Plan

Trinity Tower has been designed to offer large, column free and floor plates with no limitation. Each floor layouts are suitable for international corporation headquarters as well as SME tenants.

## Trinity Tower Typical Floor

Each Typical Floor is about 1,722 - 1,809 sqm semigross with 2.9 m clear height (above 15 cm raised floor to the ceiling) and provides a 360° wide panoramic views.