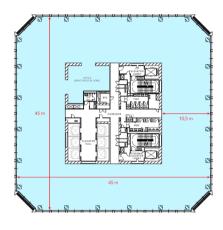

Retail Lobby Drop-Off

Escalator 1 Unit - from Ground Floor to Mezzanine

Brand: Mitsubishi Electric

Curtain Wall Low -E Coating, Double Glazing

with heat strengthening

Fire Safety Fire Alarms, Sprinklers, Smoke

& Heat Detector, Fire Hydrands, Fire Hoses & Extinguisher,

**Emergency Stairs** 

IT & Telecomm Fiber optic infrastructure for

broadband internet

IBMS: Intergrated Building Management System to Control and Monitor Building

utilities and equipments

Parking Space 1,000 Car Parking lots,

608 Motorcycle lots,

100 Bicycle lot with Shower Room at

Basement 1 Level

**Power Capacity** 6,500 KVA

Gen-Set 100% power back up

Brand : Mitsubishi Heavy Industries

Standard Loading

250 kg per sqm at Typical Floor 500 kg per sqm at Ground Floor Capacity



## Typical Floor Plan



#### High Zone

Level 40 - 55 1,728 - 1,809 sqm Semigross



#### Mid Zone

Level 23 - 38 1,751 sqm Semigross



#### Low Zone

Level 6 - 21 1,722 sqm Semigross



17

#### 18

## **Tenant Configuration**

Trinity Tower accomodates multi tenancies floor starting from 138.80 sqm.



4 tenants Size: 430.71 sqm semigross



6 tenants Size: 285.53 – 290.63 sqm semigross



8 tenants Size: 138.80 – 285.53 sqm semigross



12 tenants Size: 138.80 – 146.73 sqm semigross



## Sample Layout Plan

Trinity Tower has been designed to offer large, column free and floor plates with no limitation. Each floor layouts are suitable for international corporation headquarters as well as SME tenants.



## AC Zoning

The Standard of AC zone on each floor is 4 zones and can be divided to maximum 12 zones.