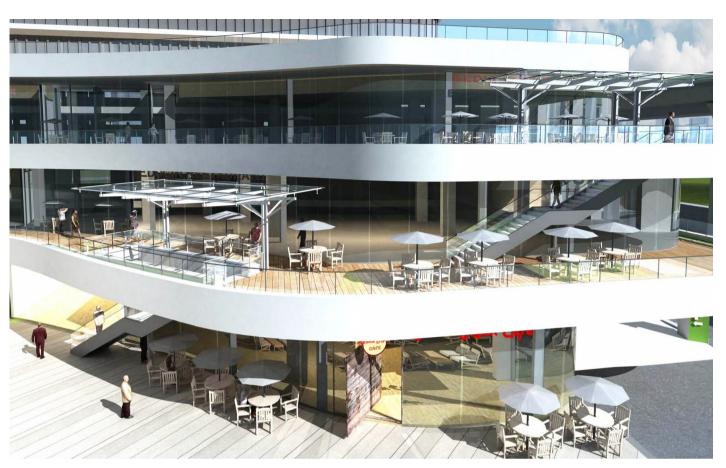

. Rasuna Said (main access) and Jl. Casablanca (secondary access). Trinity Tower is surrounded by 4 and 5 stars hotels, malls, embassies and government offices.

LRT GOR Soemantri Station and Trans Jakarta GOR Soemantri shelter (Pedestrian Acess Station) in walking distance from the building, making it highly convenient for future tenants.

## Site Plan





# Sophisticated Retail Facilities Made with Perfection

Trinity Tower offers approximately 2,000 sqm net area for various entertainment and F&B facilities in its retail area. Exquisite retailers are provided to cater to all of our tenant's needs.

Proposed retail area component includes financial & banking facilities from banks to ATM centers, variety of Food & Beverages section offering local and international delightful cuisines.





Retail Area at Carpark Building



Courtyard (Between Office Tower and Carpark Building)



## Best Green Development

Complying with international building standard, Trinity Tower has obtained for Gold Certification rating from Green Building Council Indonesia (GBCI).



## Award Winning

In 2018, Trinity Tower was awarded as The Winner of Best Green Development from Property Guru Indonesia Property Awards. The building is also nominated for Highly Commended of Best Architectural Design and Highly Commended of Best Office Development.



Winner of Best Green Development,



Highly Commended of Best Office Architectural Design Property Guru Indonesia Property Awrds 2018



Highly Commended of Best Office Development, Property Guru Indonesia Property Awrds 2018





Main Lobby Lift Lobby