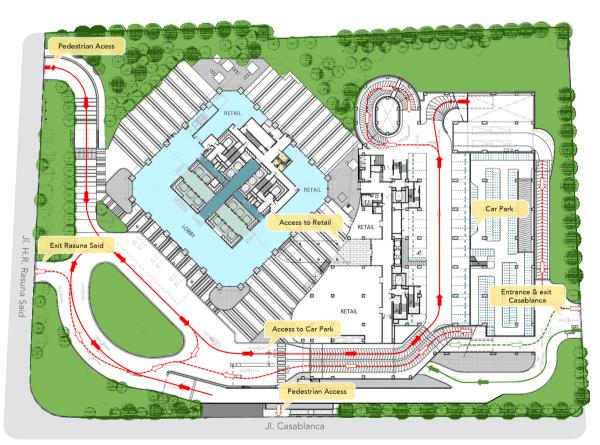

e a new icon of Jakarta and its simplicity and architectural elegance contributes to "the" synergetic cityscape of Jakarta.



Marunouchi Building & Shin-Marunouchi Building Tokyo, Japan



The Industry Club of Japan Tokyo, Japan



Taipei Nanshan Plaza Taipei, Taiwan

## Strategic Location at The Heart of CBD Jakarta

This prestigious 50 stories high building is located at the heart of CBD Kuningan, Jakarta in the intersection of Jl. H. R. Rasuna Said (main access) and Jl. Casablanca (secondary access). Trinity Tower is surrounded by 4 and 5 stars hotels, malls, embassies and government offices.

LRT GOR Soemantri Station and Trans Jakarta GOR Soemantri shelter (Pedestrian Acess Station) in walking distance from the building, making it highly convenient for future tenants.

## Site Plan





# Sophisticated Retail Facilities Made with Perfection

Trinity Tower offers approximately 2,000 sqm net area for various entertainment and F&B facilities in its retail area. Exquisite retailers are provided to cater to all of our tenant's needs.

Proposed retail area component includes financial & banking facilities from banks to ATM centers, variety of Food & Beverages section offering local and international delightful cuisines.





Retail Area at Carpark Building



Courtyard (Between Office Tower and Carpark Building)



## Best Green Development

Complying with international building standard, Trinity Tower has obtained for Gold Certification rating from Green Building Council Indonesia (GBCI).



## Award Winning

In 2018, Trinity Tower was awarded as The Winner of Best Green D