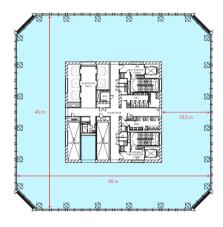

or to Mezzanine

Brand: Mitsubishi Electric

Curtain Wall Low -E Coating, Double Glazing

with heat strengthening

Fire Safety Fire Alarms, Sprinklers, Smoke

& Heat Detector, Fire Hydrands, Fire Hoses & Extinguisher,

**Emergency Stairs** 

IT & Telecomm Fiber optic infrastructure for

broadband internet

IBMS: Intergrated Building Management System to Control and Monitor Building

utilities and equipments

Parking Space 1,000 Car Parking lots,

608 Motorcycle lots,

100 Bicycle lot with Shower Room at

Basement 1 Level

**Power Capacity** 6,500 KVA

Gen-Set 100% power back up

Brand : Mitsubishi Heavy Industries

Standard Loading

250 kg per sqm at Typical Floor 500 kg per sqm at Ground Floor Capacity



## Typical Floor Plan



#### High Zone

Level 40 - 55 1,728 - 1,809 sqm Semigross



#### Mid Zone

Level 23 - 38 1,751 sqm Semigross



#### Low Zone

Level 6 - 21 1,722 sqm Semigross



17

#### 18

## **Tenant Configuration**

Trinity Tower accomodates multi tenancies floor starting from 138.80 sqm.



4 tenants Size: 430.71 sqm semigross



6 tenants Size: 285.53 – 290.63 sqm semigross



8 tenants Size: 138.80 – 285.53 sqm semigross



12 tenants Size: 138.80 – 146.73 sqm semigross



## Sample Layout Plan

Trinity Tower has been designed to offer large, column free and floor plates with no limitation. Each floor layouts are suitable for international corporation headquarters as well as SME tenants.



## AC Zoning

The Standard of AC zone on each floor is 4 zones and can be divided to maximum 12 zones.



19

## Trinity Tower Typical Floor

Each Typical Floor is ab