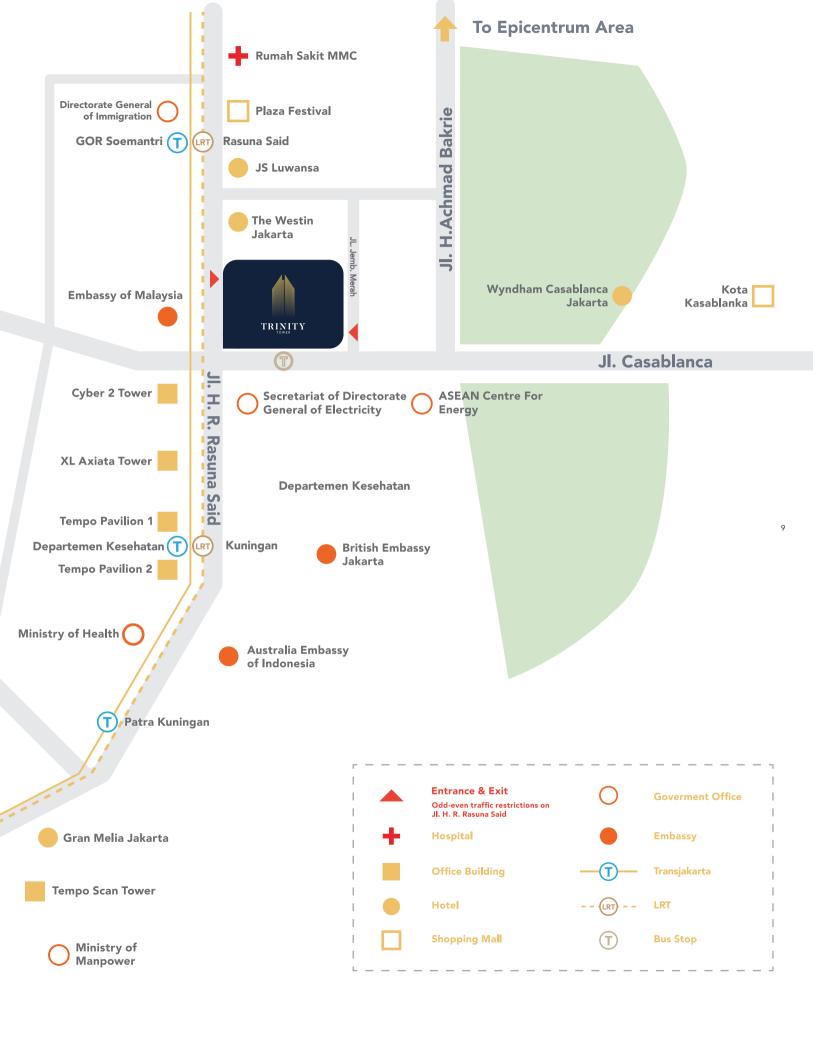

## Strategic Location at The Heart of CBD Jakarta

This prestigious 50 stories high building is located at the heart of CBD Kuningan, Jakarta in the intersection of Jl. H. R. Rasuna Said (main access) and Jl. Casablanca (secondary access). Trinity Tower is surrounded by 4 and 5 stars hotels, malls, embassies and government offices.

LRT GOR Soemantri Station and Trans Jakarta GOR Soemantri shelter (Pedestrian Acess Station) in walking distance from the building, making it highly convenient for future tenants.