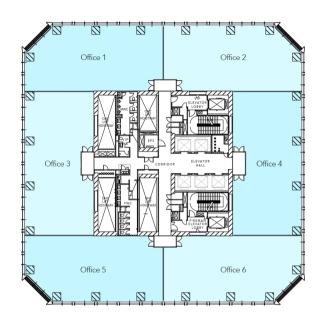

## **Tenant Configuration**

Trinity Tower accomodates multi tenancies floor starting from 138.80 sqm.

4 tenants Size: 430.71 sqm semigross

6 tenants Size: 285.53 – 290.63 sqm semigross

8 tenants Size: 138.80 – 285.53 sqm semigross

12 tenants Size: 138.80 – 146.73 sqm semigross