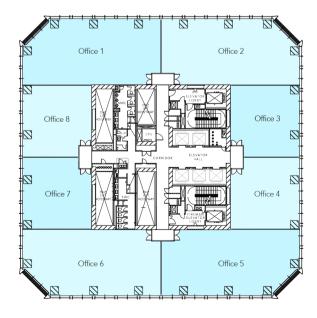

## **Tenant Configuration**

Trinity Tower accomodates multi tenancies floor starting from 138.80 sqm.

4 tenants Size: 430.71 sqm semigross

6 tenants Size: 285.53 – 290.63 sqm semigross

8 tenants Size: 138.80 – 285.53 sqm semigross

12 tenants Size: 138.80 – 146.73 sqm semigross