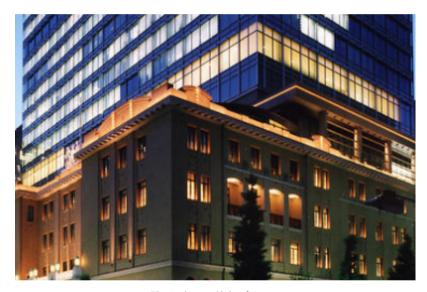

## A Responsible Design Born from Integrity

Designed by reputable worldwide architect, Mitsubishi Jisho Design, Trinity Tower focuses on a simple and elegant form of architecture to express a sense of "tranquility" and become a timeless symbol of the city of Jakarta. The form of the office tower realizes the most elegant proportion, and the appropriate height of the crown makes a harmony with surrounding skyscrapers.

The corners of the tower are cut off in order to enhance four main façades of the tower. The façade is designed with the emphasis of verticality to increase the sense of ascension. Horizontal fins are used at corners in contrast to the vertical fins used in the main facades. This combination of fins is derived from the design motives of handcraft products in Indonesia and the traditional Japanese lattice windows. The special lighting illuminates its simple form of architecture and emphasize its crown to become a new attraction of the night scenery of Jakarta.