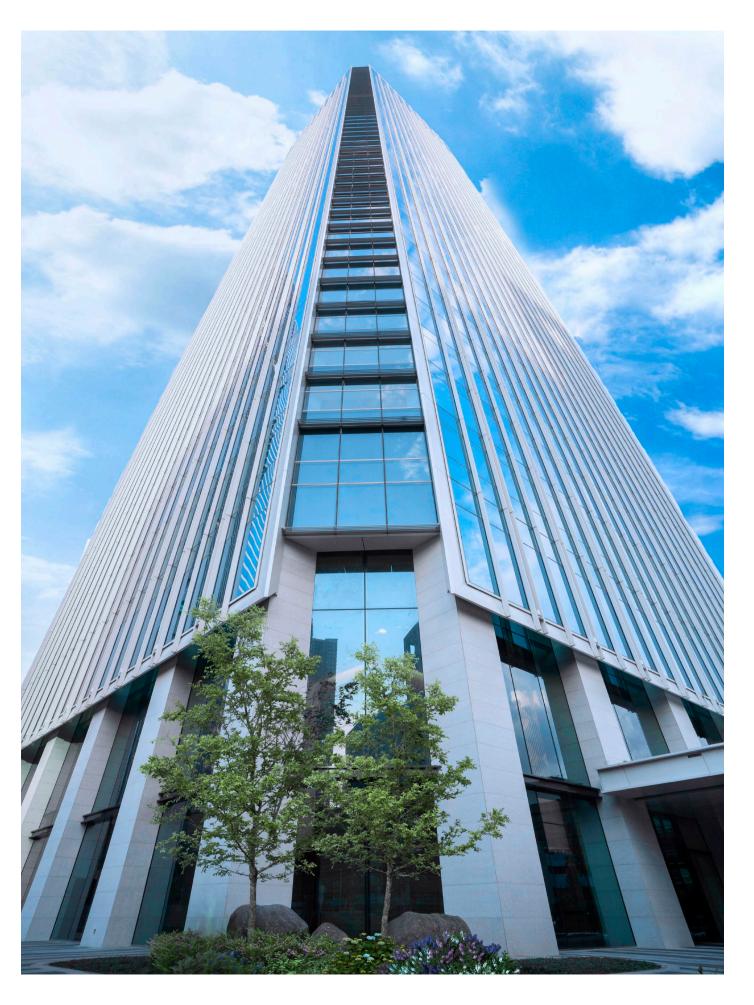

The corners of the tower are cut off in order to enhance four main façades of the tower. The façade is designed with the emphasis of verticality to increase the sense of ascension. Horizontal fins are used at corners in contrast to the vertical fins used in the main facades. This combination of fins is derived from the design motives of handcraft products in Indonesia and the traditional Japanese lattice windows. The special lighting illuminates its simple form of architecture and emphasize its crown to become a new attraction of the night scenery of Jakarta.

## Award Winning

In 2018, Trinity Tower was awarded as The Winner of Best Green Development from Property Guru Indonesia Property Awards. The building is also nominated for Highly Commended of Best Architectural Design and Highly Commended of Best Office Development.