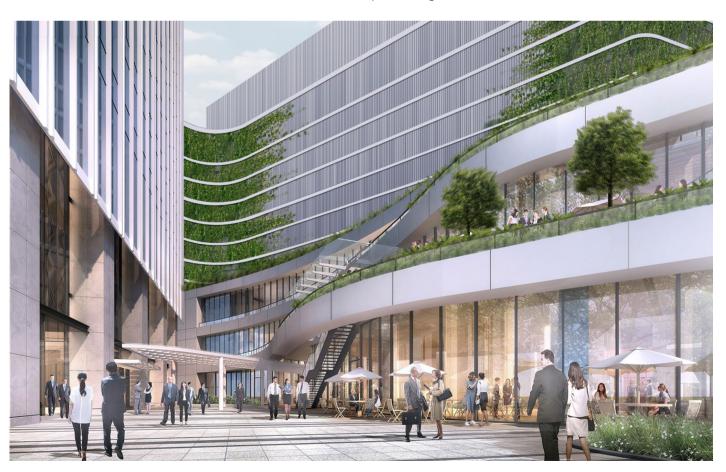

## Strategic Location at The Heart of CBD Jakarta

This prestigious 50 stories high building is located at the heart of CBD Kuningan, Jakarta in the intersection of Jl. H. R. Rasuna Said (main access) and Jl. Casablanca (secondary access). Trinity Tower is surrounded by 4 and 5 stars hotels, malls, embassies and government offices.

LRT GOR Soemantri Station and Trans Jakarta GOR Soemantri shelter (Pedestrian Acess Station) in walking distance from the building, making it highly convenient for future tenants.