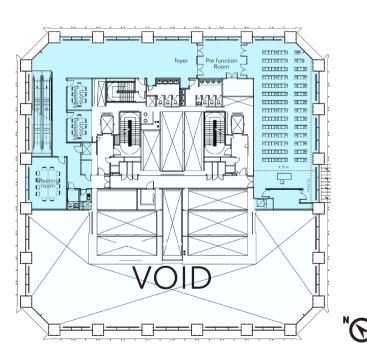

## Site Plan

### **Multifunction Floor**

Multifunction Floor is located in the Mezzanine Floor intended to occupy a wide variety of functions, as it is transformable according to the needs. This floor can be accessed by escalator from Ground Floor of the building. Multifunction Floor can accommodate up to 300 people standing or 165 seating.

Multifunction floor - Entrance

Multifunction floor - Hall