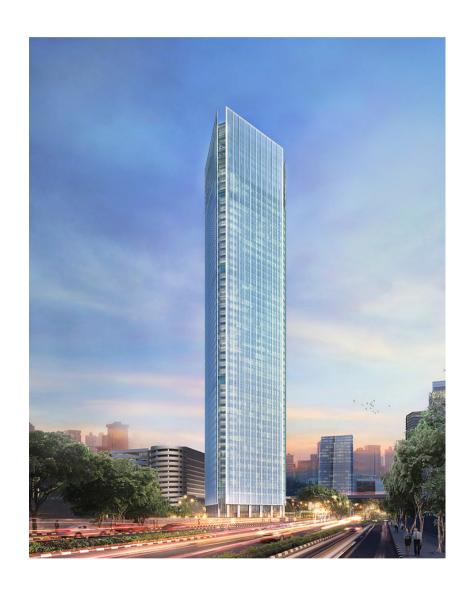

## Integrating Japanese Essence with Indonesian Values

Trinity Tower is a new iconic office building located in the heart of CBD Jakarta that offers prestige and elegance for rising and established enterprises alike. This new office tower for lease offers synergetic design that reflects both combination of excellent Japanese architecture and the elegance of Indonesian craftsmanship.

## A Responsible Design Born from Integrity

Designed by reputable worldwide architect, Mitsubishi Jisho Design, Trinity Tower focuses on a simple and elegant form of architecture to express a sense of "tranquility" and become a timeless symbol of the city of Jakarta. The form of the office tower realizes the most elegant proportion, and the appropriate height of the crown makes a harmony with surrounding skyscrapers.

The corners of the tower are cut off in order to enhance four main façades of the tower. The façade is designed with the emphasis of verticality to increase the sense of ascension. Horizontal fins are used at corners in contrast to the vertical fins used in the main facades. This combination of fins is derived from the design motives of handcraft products in Indonesia and the traditional Japanese lattice windows. The special lighting illuminates its simple form of architecture and emphasize its crown to become a new attraction of the night scenery of Jakarta.