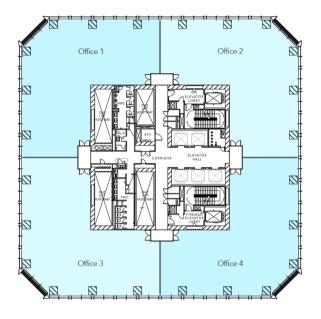

## **Tenant Configuration**

Trinity Tower accomodates multi tenancies floor starting from 138.80 sqm.

4 tenants Size: 430.71 sqm semigross

6 tenants Size: 285.53 – 290.63 sqm semigross

8 tenants Size: 138.80 – 285.53 sqm semigross

## Sample Layout Plan

Trinity Tower has been designed to offer large, column free and floor plates with no limitation. Each floor layouts are suitable for international corporation headquarters as well as SME tenants.