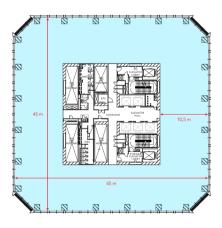

## Sample Layout Plan

Trinity Tower has been designed to offer large, column free and floor plates with no limitation. Each floor layouts are suitable for international corporation headquarters as well as SME tenants.