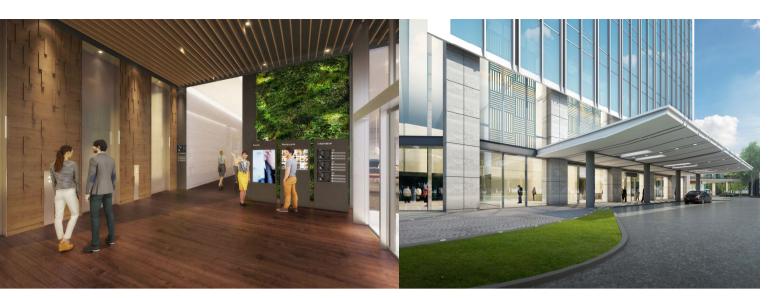

#### High Zone

Level 40 - 55 1,728 - 1,809 sqm Semigross

#### Mid Zone

Level 23 - 38 1,751 sqm Semigross

#### Low Zone

Level 6 - 21 1,722 sqm Semigross

17

## Trinity Tower Typical Floor

Each Typical Floor is about 1,722 - 1,809 sqm semigross with 2.9 m clear height (above 15 cm raised floor to the ceiling) and provides a 360° wide panoramic views.