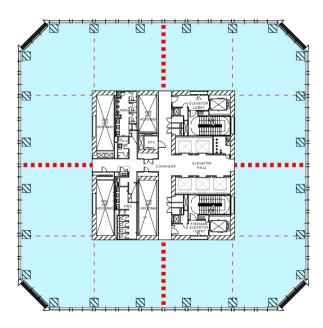

#### High Zone

Level 40 - 55 1,728 - 1,809 sqm Semigross



#### Mid Zone

Level 23 - 38 1,751 sqm Semigross



#### Low Zone

Level 6 - 21 1,722 sqm Semigross



17

#### 18

## **Tenant Configuration**

Trinity Tower accomodates multi tenancies floor starting from 138.80 sqm.



4 tenants Size: 430.71 sqm semigross



6 tenants Size: 285.53 – 290.63 sqm semigross



8 tenants Size: 138.80 – 285.53 sqm semigross



12 tenants Size: 138.80 – 146.73 sqm semigross



## Sample Layout Plan

Trinity Tower has been designed to offer large, column free and floor plates with no limitation. Each floor layouts are suitable for international corporation headquarters as well as SME tenants.



## AC Zoning

The Standard of AC zone on each floor is 4 zones and can be divided to maximum 12 zones.



19

## Trinity Tower Typical Floor

Each Typical Floor is about 1,722 - 1,809 sqm semigross with 2.9 m clear height (above 15 cm raised floor to the ceiling) and provides a 360° wide panoramic views.



### **Multifunction Floor**

Multifunction Floor is located in the Mezzanine Floor intended to occupy a wide variety of functions, as it is transformable according to the needs. This floor can be accessed by escalator from Ground Floor of the building. Multifunction Floor can accommodate up to 300 people standing or 165 seating.





Multifunction floor - Entrance

Multifunction floor - Hall





#### 22

## Project Team

Property Management Consultant

Property Management

PT. Windas Development, in partnership with Developer THE GESIT COMPANIES A MITSUBISHI ESTATE ASIA SANTINI GROUP TOT