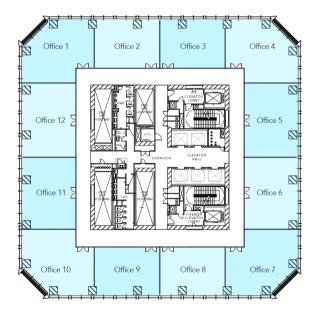

## **Tenant Configuration**

Trinity Tower accomodates multi tenancies floor starting from 138.80 sqm.

4 tenants Size: 430.71 sqm semigross

6 tenants Size: 285.53 – 290.63 sqm semigross

8 tenants Size: 138.80 – 285.53 sqm semigross

12 tenants Size: 138.80 – 146.73 sqm semigross