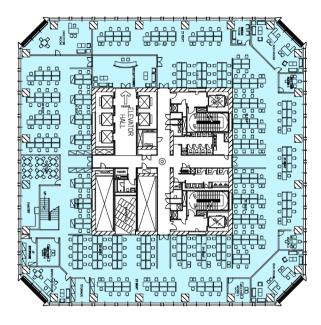

## Sample Layout Plan

Trinity Tower has been designed to offer large, column free and floor plates with no limitation. Each floor layouts are suitable for international corporation headquarters as well as SME tenants.

## Trinity Tower Typical Floor

Each Typical Floor is about 1,722 - 1,809 sqm semigross with 2.9 m clear height (above 15 cm raised floor to the ceiling) and provides a 360° wide panoramic views.